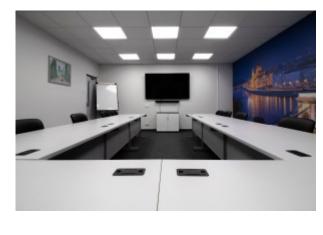

There are ample meeting facilities with 75 inch screens & audio visual facilities. Meeting rooms hold between 4 and 50 delegates and can be arranged in Boardroom, Meeting, U-Shape or Conference style.