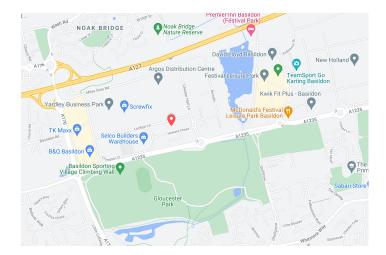

#### Travel

The centre is conveniently located for access to A13 and A127, 5mins to junction 29 of M25 or 10 mins to junction 30 of the M25, Basildon train station is 15 minutes walk.

Local buses stop near the centre, 5 minutes from Basildon Bus Station

Free On-Site Parking