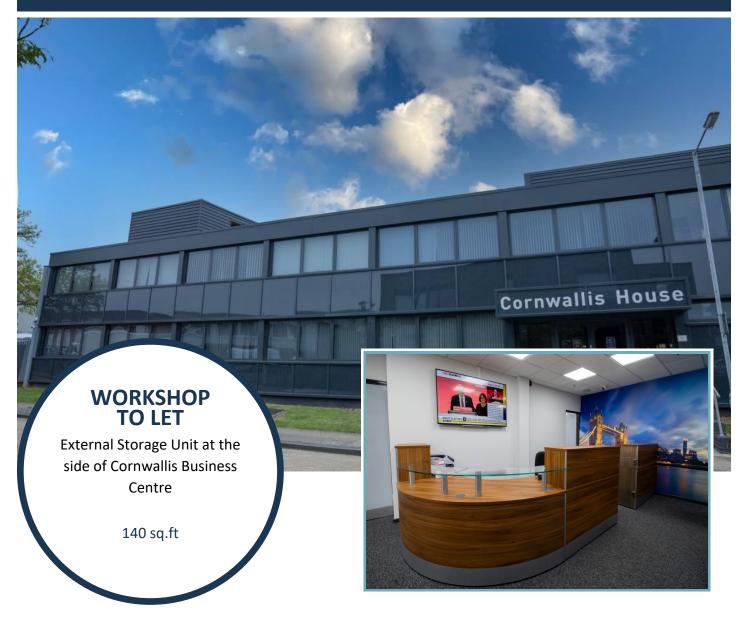

## Suite 501, Cornwallis House, Howard Chase, Basildon, Essex, SS14 3BB

Available now

• 501 storage unit has secure lock accessible from outside building therefore providing 24/7 access

#### Description

Cornwallis House is a modern, fully managed, Business Centre located in the heart of Basildon's busy commercial and retail area. The Centre comprises offices, warehouse, storage and virtual offices.